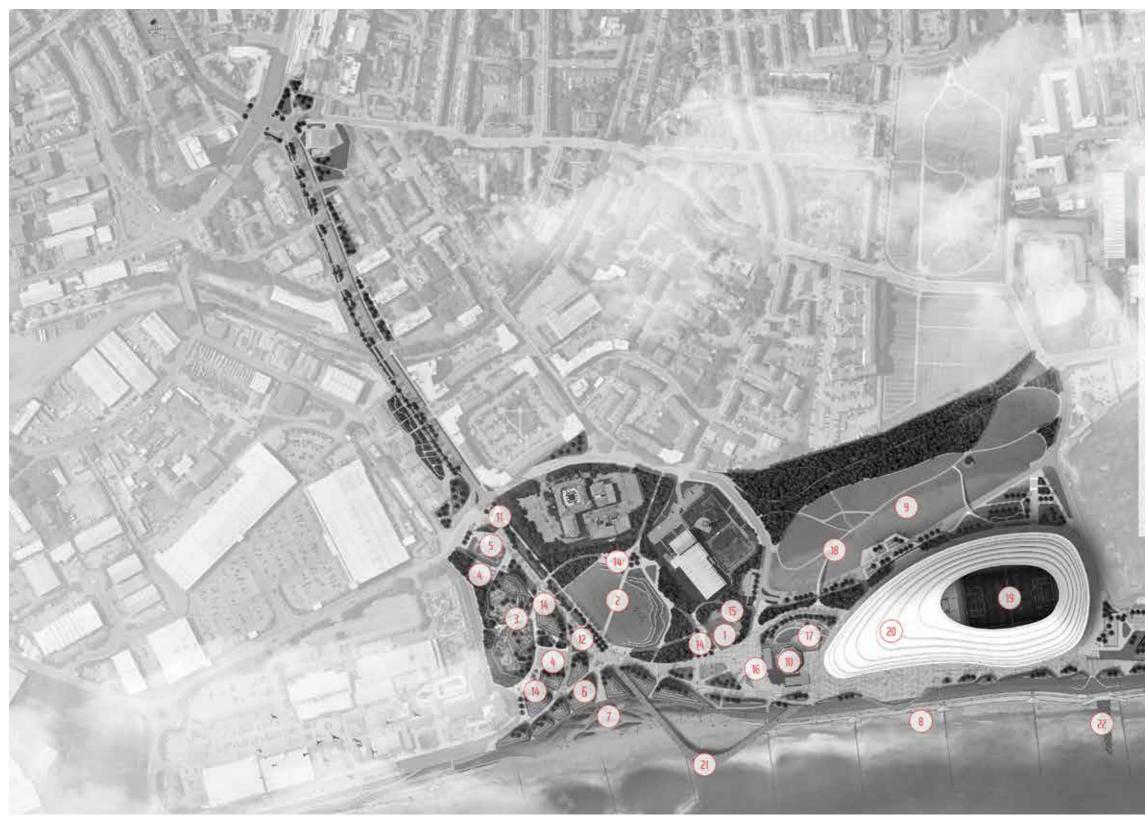

## **10.0 COST DEVELOPMENT**

Cost Development Diagram (refer to Covering Report for costs)

## KEY:

New Amphitheatre
2 New Events Field
3 New Urban Park areas
4 New Sports Areas
5 Pump Track
6 Landscaped Mounding Features
7 Reconfiguration works/Beach landscaping
8 Minimal Interventions / Upgrades Along Beach
9 Broadhill (Public Realm/Landscape)
10 Beach Ballroom
11 Gateway Building
12 Hub Building
13 Beach Pavilion Building
14 New Canopy Features
15 New Amphitheatre (Canopy Structure)
16 Beach Ballroom Plaza
17 Secret Garden
18 Broadhill (Structures)
19 New Stadium
20 New Leisure
21 Boardwalk
22 New Slipway